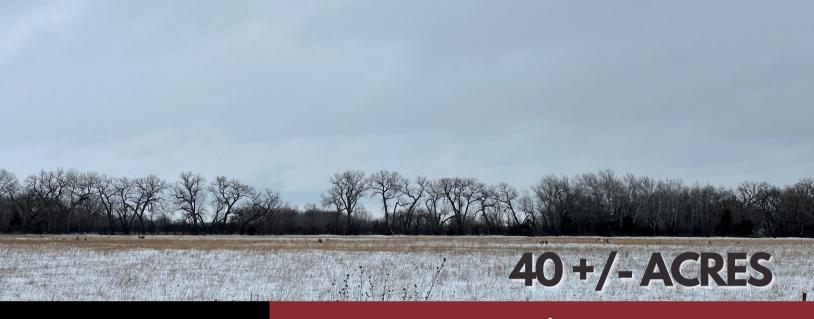

### PROPERTY INFORMATION

40 +/- ACRES HOLT COUNTY, NEBRASKA

LEGAL DESCRIPTION: NW1/4NW1/4 SECTION 29, TOWNSHIP 28, RANGE 10 WEST OF THE 6TH PM

### PROPERTY DESCRIPTION:

40+/- acres located just outside of Inman, NE offers the perfect place to build your dream home. Located just over 8 miles from O'Neill, water and power are already on property, and sits just off of Hwy 20. This is a very productive sub-irrigated meadow that is currently cross fenced.