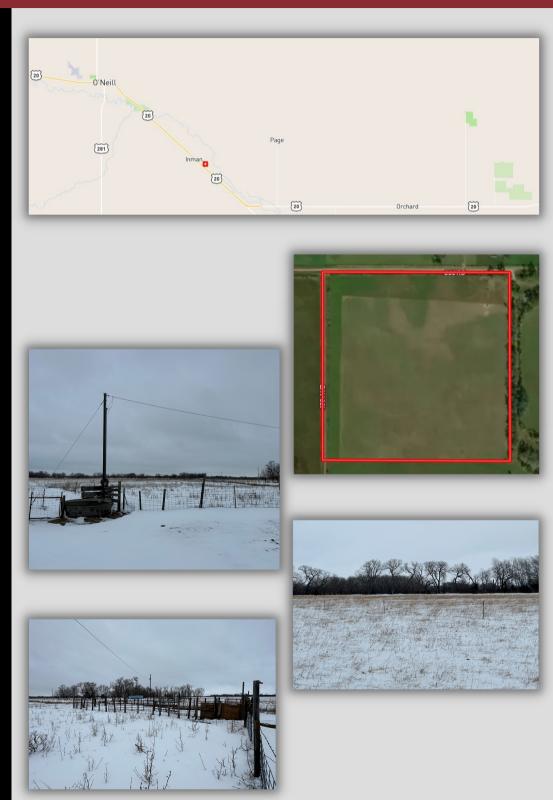

### PROPERTY INFORMATION

40 +/- ACRES HOLT COUNTY, NEBRASKA

LEGAL DESCRIPTION: NW1/4NW1/4 SECTION 29, TOWNSHIP 28, RANGE 10 WEST OF THE 6TH PM

### PROPERTY DESCRIPTION:

40+/- acres located just outside of Inman, NE offers the perfect place to build your dream home. Located just over 8 miles from O'Neill, water and power are already on property, and sits just off of Hwy 20. This is a very productive sub-irrigated meadow that is currently cross fenced.

#### **PROPERTY LOCATION:**

From O'Neill: Go East on Hwy 20 for 8 miles, then East on 866th Rd for 0.33 miles. This will bring you to North west corner of the property.

KYLE CONNOT LAND SPECIALIST (402) 925-9915